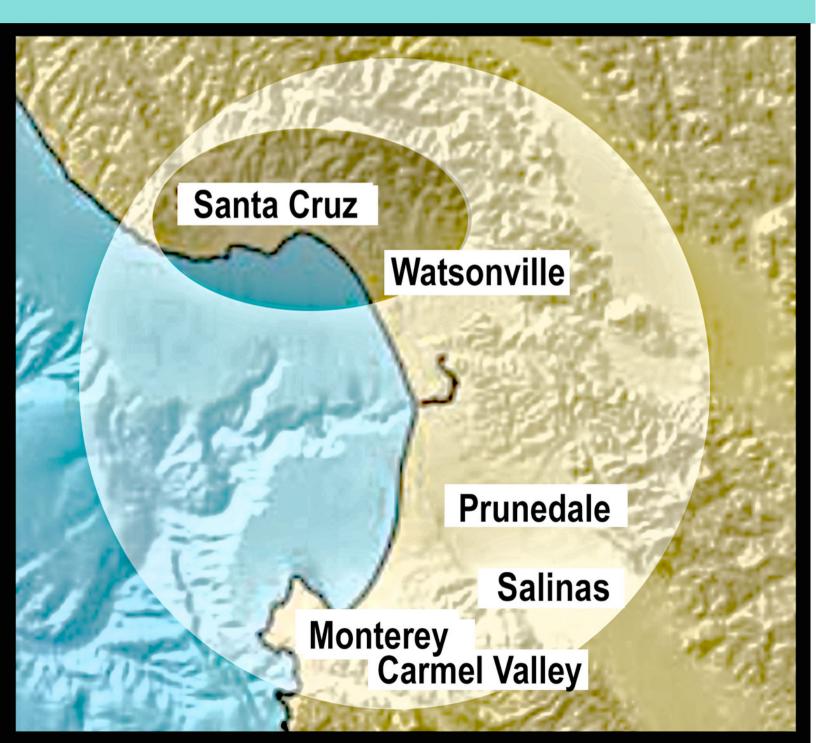

### **Our Reach**

K-Squid reaches Santa Cruz, Watsonville, Salinas, Monterey, Carmel, Seaside, and most Santa Cruz and Monterey County residents. We reach a potential audience of 640,000 listeners. We broadcast on three frequencies; 90.7, 89.7 and 89.5FM

# Our Broadcast Area KSQD/KSQT reaches Santa Cruz,

Monterey, and Salinas and worldwide on KSQD.org